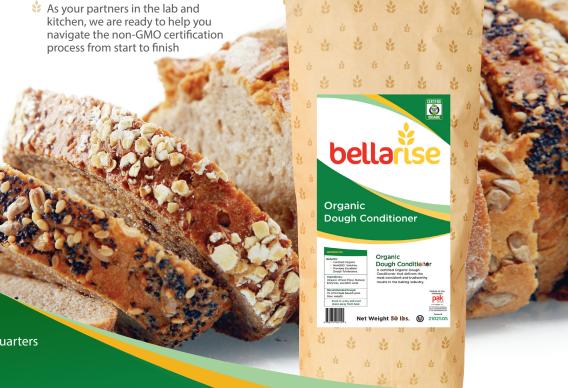

# BELLARISE ORGANIC DC

### CLEAN LABEL NON-GMO DOUGH CONDITIONER

Taking our line of clean label dough conditioners to the next level, Bellarise Organic DC uses only non-GMO organic wheat flour, all-natural enzymes, and all-natural ascorbic acid - that's it. In any application, Bellarise Organic DC reveals the very best in your finest recipes, every time.

#### KEY BELLARISE ORGANIC DC BENEFITS

- Our industry-leading non-GMO formula means having the healthiest, cleanest label on the market
- Bellarise Organic DC produces optimal machinability, increased oven spring and superlative crumb structure compared to traditional DCs
- Differentiate your brand and increase value by adding organic and non-GMO to your ingredient list, capitalizing on surging demand for clean labels
- Our organic non-GMO dough conditioner has a 1% or less usage rate, giving you a more concentrated and longer-lasting formula
- Offer your end-user a baked product made the way it was always meant: organic, clean, natural, and pure