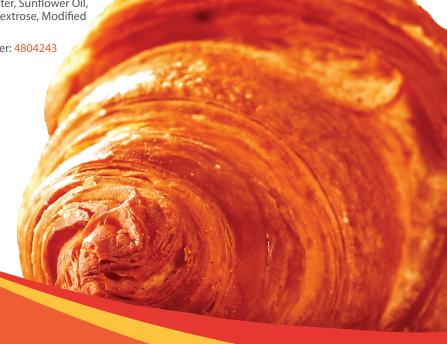

## CLEAN LABEL, NON-GMO, AND DAIRY-FREE EGG WASH REPLACER

Finally, you have a choice! As egg prices fluctuate and consumers demand more dairy-free, clean label, and Non-GMO breads, your commercial bakery needs the perfect egg wash replacer. With Bellarise® Shine on your croissants, brioche, buns and more, you'll get the beautiful, precise shine you want, and have the most cost-effective option on the market!

Bellarise® Shine is easy to use. It's perfect for direct and other methods, is easily diluted, and our 10-liter bag-in-a-box packaging and easy-pour spout keeps your process simple. Try a sample today, and watch your breads rise and *shine!* 

- Simply Beautiful. Get a consistent and even shine that lasts
- Easy-to-Use. Our bag-in-a-box format and Easy-Pour spout makes quick handling a breeze
- Perfect for Any Method. Whether you use direct method or any other, it works just as well in any situation
- Ingredients Water, Sunflower Oil, Pea Proteins, Dextrose, Modified Starch.